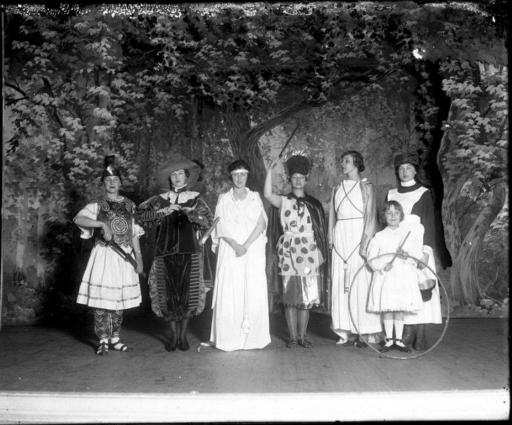

## **Title Performers in a Theatrical Production**

Date 1916-1927

Primary Maker William G. Dudley

Medium Photography; gelatin emulsion on glass Description Seven performers pose on a stage in front of a backdrop depicting a woodland scene. All appear to be women or girls though some wear male costume. Some appear to be in classical dress, others in medieval costumes. Two of the performers hold swords. A small girl holds a hoop. The woman behind her is dressed as a maid or nanny. The second person from the left is dressed as the Pied Piper. Dimensions Plate (height x width): 8 x 10in. (20.3 x 25.4cm)