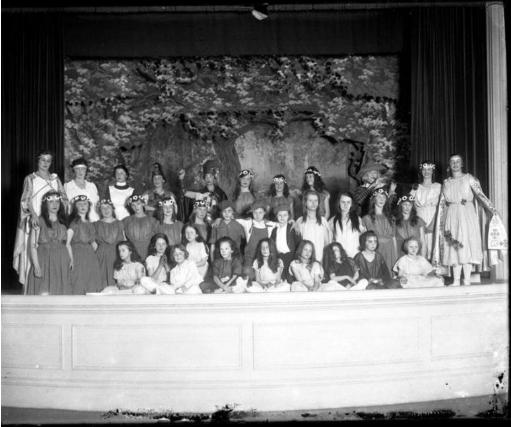

## Title Cast of a Theatrical Production with Pied Piper

Date 1916-1927

Primary Maker William G. Dudley

Medium Photography; gelatin emulsion on glass Description A large group of women and girls pose on a stage wearing costumes for a theatrical production. Many of the younger girls wear flower crowns in their hair. A boy in the center brandishes a sword. A man at the right is dressed like the Pied Piper in a pointed hat and full sleeves. He is playing a long horn or flute. A painted backdrop depicts a woodland scene. Dimensions Plate (height x width): 8 x 10in. (20.3 x 25.4cm)