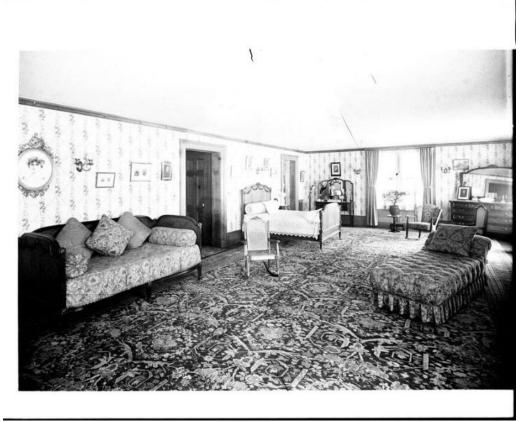

## Title A Girl's Bedroom

Date 1916-1927

Primary Maker William G. Dudley

Medium Photography; gelatin emulsion on glass Description A rattan day bed and a damask coverlet with pillows stand against the left wall of a large bedroom.. A tufted bed with a coverlet and bolster is flanked by two doorways. A dressing table with a mirror is in a corner. A potted plant is on a table by the window. Framed pictures, including a portrait of a girl in an ornate frame above the daybed, are displayed on walls. Wall sconces and patterned wallpaper are on the walls. An oriental rug is on the floor. Dimensions Plate (height x width): 8 x 10in. (20.3 x 25.4cm)