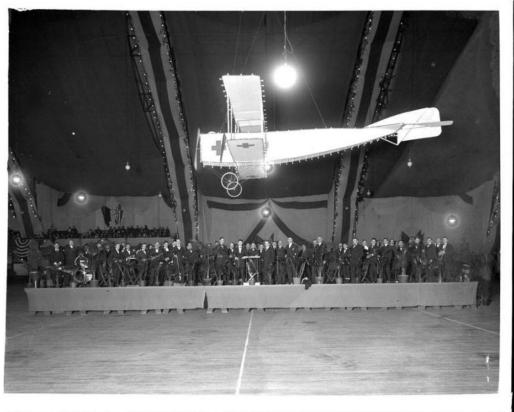

## Title Biplane and an Orchestra inside a Tent

Date 1916-1927

Primary Maker William G. Dudley

Medium Photography; gelatin emulsion on glass Description A single engine biplane hangs on display from the top of the inside of a large tent. A cross is painted on both wings and the front fuselage of the plane. The airplane appears to be outlined with small electric lights. Beneath the plane, an orchestra is arranged on a stage. In the background, another orchestra is seated on a separate stage. American flags and bunting are in the background. Dimensions Plate (height x width): 8 x 10in. (20.3 x 25.4cm)