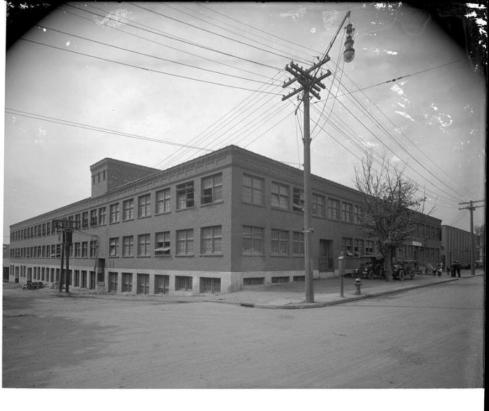

## and Sheldon Street, Hartford, Connecticut

Date 1916-1917

Primary Maker William G. Dudley

Medium Photography; gelatin emulsion on glass

Description The "L.F. DETTENBORN WOODWORKING CO." building is located on

the southeast corner of the intersection of Sheldon and Taylor Streets.

Automobiles and men are in front of the building's front entrance. Street signs

for Taylor and Sheldon Streets are on the light pole in the foreground.