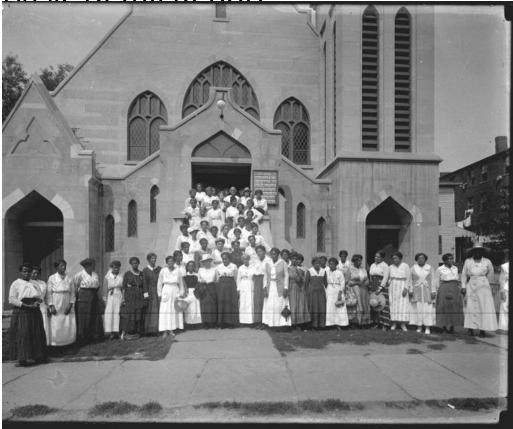

## Title Group of Women at Shiloh Baptist Church, 336 Albany Avenue,

## Hartford, Connecticut

Date 1916-1927

Primary Maker William G. Dudley

Medium Photography; gelatin emulsion on glass

Description African American women pose standing along the sidewalk and on

the front steps of the gothic revival Shiloh Baptist Church, located at 336 Albany

Avenue in Hartford. A sign visible to the right of the front entrance reads

"SHILOH BAPTIST CHURCH Sunday Service 10:45-7:45 Wed 8PM Mayor Kinsella

Will Speak".

Dimensions Plate (height x width): 8 x 10in. (20.3 x 25.4cm)