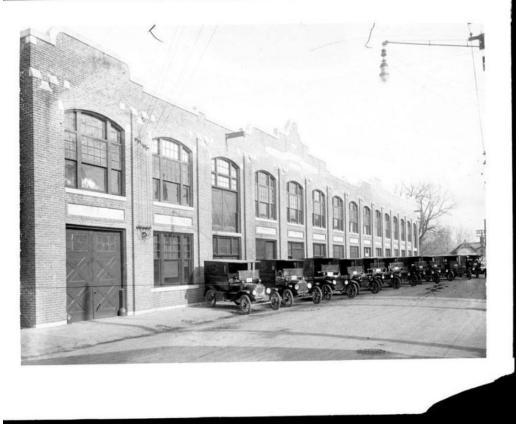

## Hartford

Date 1916-1927

Primary Maker William G. Dudley

Medium Photography; gelatin emulsion on glass

Description Delivery trucks, each with a sign that reads "EMPIRE STEAM

LAUNDRY", are parked in front of the Empire Steam Laundry building at 286-300

Sheldon Street in Hartford. The north side of Sheldon, close to the intersection

of Sheldon and Commerce Streets is visible. Above the second story front of the

building, a sign reads "1912 EMPIRE STEAM LAUNDRY W.E. FANNING".