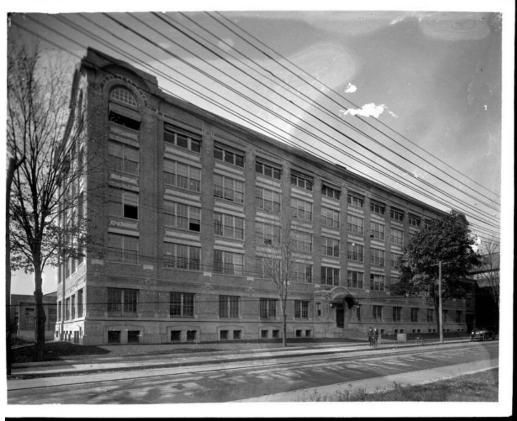

## Connecticut

Date 1916-1927

Primary Maker William G. Dudley

Medium Photography; gelatin emulsion on glass

Description The exterior of the New Departure Manufacturing Company building

on New Britain Avenue and Whitlock Road in Elmwood is shown. The building

has a cornerstone with the date "1912" carved into it. A sign arched over the

main entrance to the building, reads "The New Departure Mfg.". Men walk along

the sidewalk, a bicycle, and an automobile are in the road. Utility wires run

overhead. A leafless tree is at the left.

Dimensions Plate (height x width): 8 x 10in. (20.3 x 25.4cm)