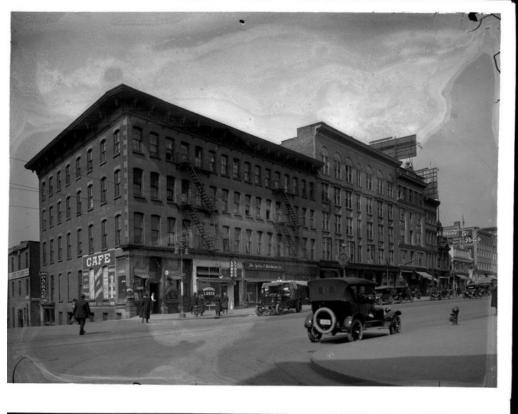

## Title Main Street Looking North at Intersection with Wells Street

Date 1919

Primary Maker William G. Dudley

Medium Photography; gelatin emulsion on glass

Description Commercial buildings line a city street. Businesses include Linns

Café, Municipal Lunch, Sperry & Hutchinson Co, Hartford City Gas & Light,

Hartford Butter Co and the Poli's Theatre. Pedestrians and several automobiles,

one with a 1919 license plate, are on the street and sidewalks. Both streets and

sidewalks appear to be paved. Billboards with advertisements are atop several

buildings ..

Dimensions Plate (height x width): 8 x 10in. (20.3 x 25.4cm)