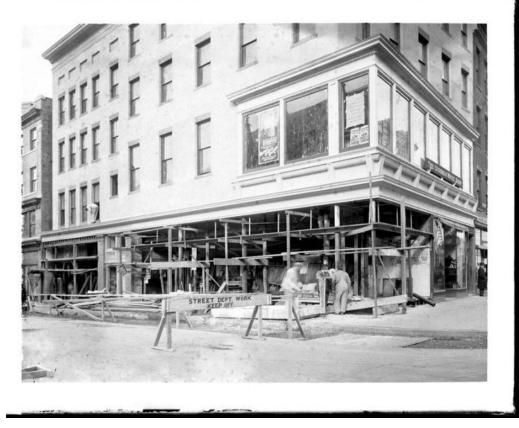

## **Basic Detail Report**

Title Building construction at the corner of Church and Main Streets,

## Hartford, Connecticut

Date 1916-1927

Primary Maker William G. Dudley

Medium Photography; gelatin emulsion on glass

Description Remodeling of the building at the corner of Main Street and Church

Street in Hartford appears to be nearing completion.. The scaffolding still frames

the first story; a new sign facing Main Street reads "The Cushman Music Shop". A

workman near the corner is blurred from movement.. A sign on a sawhorse on

Main Street reads "STREET DEPT. WORK / KEEP OFF".