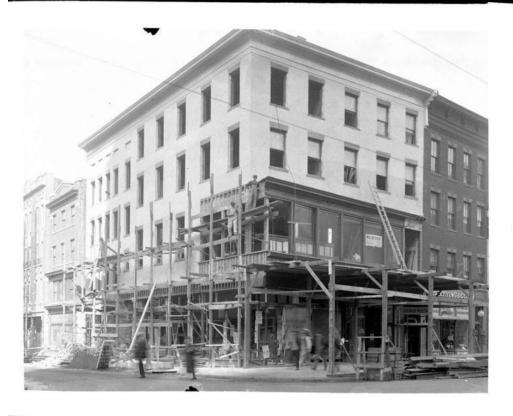

## Title Construction at the corner of Church Street and Main Street,

## Hartford, Connecticut

Date 1916-1917

Primary Maker William G. Dudley

Medium Photography; gelatin emulsion on glass

Description A building housing the future Cushman Music Shop, located at the northwest corner of Main and Church Streets in Hartford, is undergoing construction. Crawford's clothing store will also be located in this building. The S.B. Thing and Co. shoe store and Lockhart's Dental Parlors are both visible at the right. Men stand on scaffolding along the second level of the building. A ladder extends from the scaffolding up to the third level.