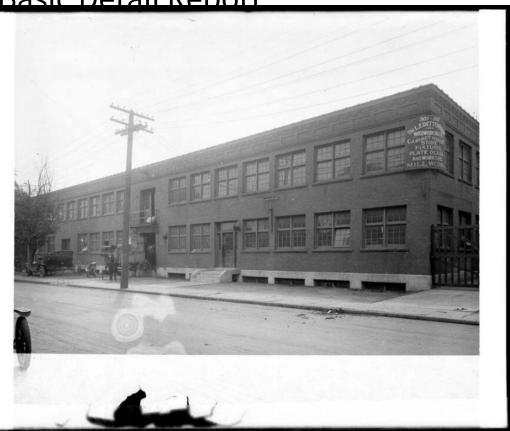

**Basic Detail Report** 

Title The L.F. Dettenborn Woodworking Company, 307-337 Sheldon Street, Hartford, Connecticut

Date 1916-1927

Primary Maker William G. Dudley

Medium Photography; gelatin emulsion on glass

Description A two-story brick building at 307-337 Sheldon Street houses the L.F.

Dettenborn Woodworking Company. A sign visible on the second story corner of

the building reads "307-337 / THE L.F. DETTENBORN / WOODWORKING CO.. /

CABINETMAKERS / STORE / FIXTURES / PLATE GLASS / And MIRRORS/ MILL

WORK". Automobiles, a horse and wagon and a utility pole are in front of the

building. Sheldon Street is visible in the foreground.

Dimensions Plate (height x width): 8 x 10in. (20.3 x 25.4cm)