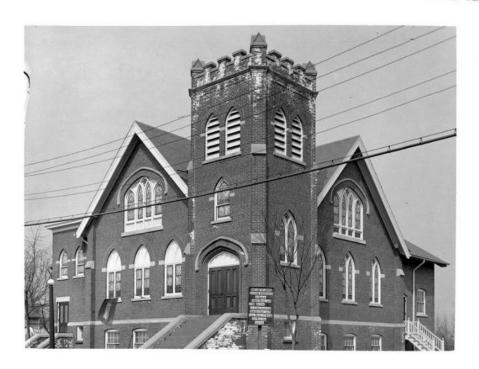

## Title Olivet Baptist Church, 892 Capitol Avenue, Hartford, Connecticut

Date 1916-1927

Primary Maker William G. Dudley

Medium Photography; gelatin emulsion on glass

Description The exterior of a brick, gothic-revival church with a high basement and a square tower.. Capitol Avenue is on the left, and Newton Street is on the right. A sign reads "Olivet Baptist Church Rev. R. Ivan Wilson, Pastor 125

Boulevard Sunday Morning 10:45 12:00 Bible School C.E. Evening Services 6:30

Thursday Night 7:30 PM Prayer Meeting All Welcome Good Music Come All Seats

Free."

Dimensions Plate (height x width): 8 x 10in. (20.3 x 25.4cm)