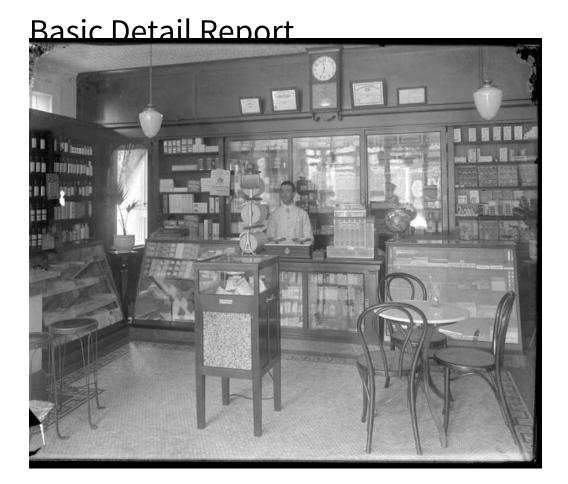

Title Lunch Counter in Liggett's Drug Store, 851 Main Street, Hartford,

## Connecticut

Date 1917

Primary Maker William G. Dudley

Medium Photography; gelatin emulsion on glass

Description The interior section of the Liggett's Drug Store in downtown

Hartford. A man stands behind a glass products display case and counter;

behind him are additional display shelves and goods. The end of a soda counter

is visible at the left. In the right foreground, are a luncheonette table, chairs and

a peanut vending machine. The man behind the counter is wearing a jacket and

tie.

Dimensions Plate (height x width): 8 x 10in. (20.3 x 25.4cm)