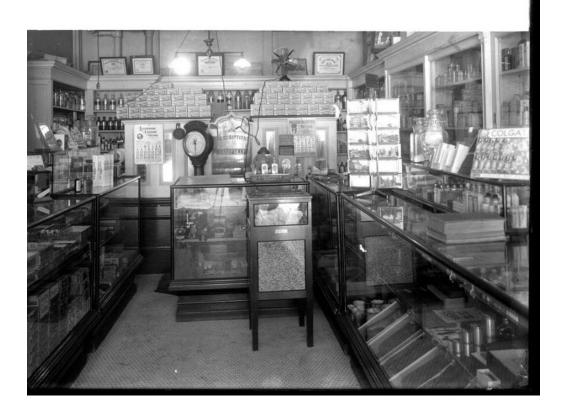

## Connecticut

Date 1917

Primary Maker William G. Dudley

Medium Photography; gelatin emulsion on glass

Description The interior of Liggett's Drug Store at 851 Main Street in downtown Hartford is shown. A wall facing the customer section of the store appears in front of a pharmacy shelving unit. August 1917 calendars, advertising insurance the companies Liverpool London Globe and Mass Mutual, hang on the wall. A peanut vending machine stands in front of the product displays.