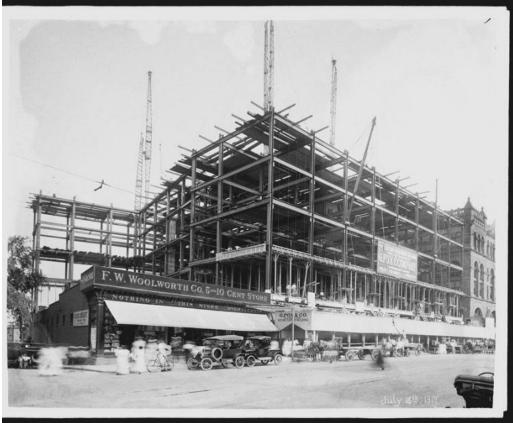

**Basic Detail Report** 

Title Construction of G. Fox and Company Department Store at 956-992 Main Street, Hartford

Date 1917

Primary Maker William G. Dudley

Medium Photography; gelatin emulsion on glass

Description Construction of the new G. Fox and Company department store building on Main Street in Hartford is in progress. Workmen are visible within the structure. The Brown Thomson building is visible to the right of the building.

North of Woolworth's, the intersection of Main and Talcott Streets is visible, with Talcott Street can be seen at the far left.

Dimensions Plate (height x width): 8 x 10in. (20.3 x 25.4cm)