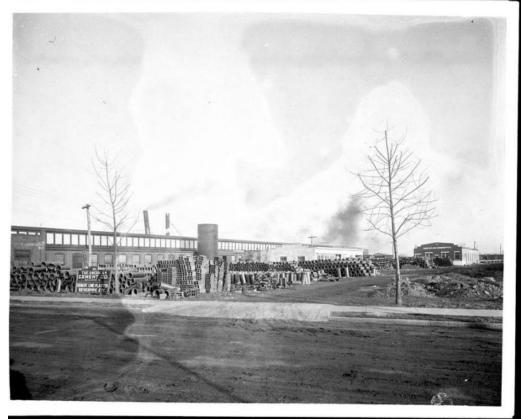

## Title American Cement Company, Fishfry Street, Hartford

Date 1916-1927

Primary Maker William G. Dudley

Medium Photography; gelatin emulsion on glass

Description American Cement Company property located on Fishfry Street in the

north end of Hartford. The sign facing the street reads "THE AMERICAN /

CEMENT CO. / DEALERS IN / CEMENT, LIME, PLASTER, / SEWER PIPE, ETC."

Arranged behind the sign are stacks of company products; behind the stacks is a

warehouse building and a one-story office building with sign reading "AMERICAN

CEMENT CO." across the top of the building's façade.

Dimensions Plate (height x width): 8 x 10in. (20.3 x 25.4cm)