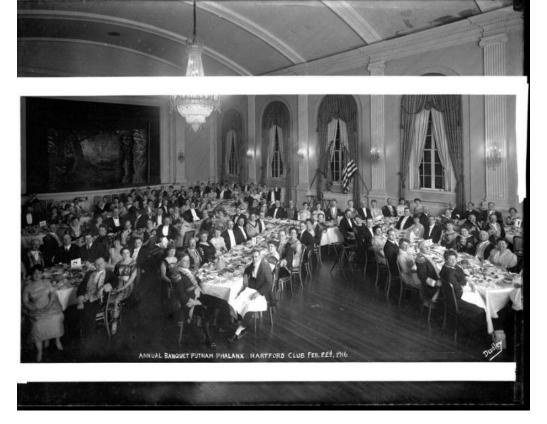

## Title Annual Banquet Putnam Phalanx Hartford Club Feb. 22d, 1916

Date 1916

Primary Maker William G. Dudley

Medium Photography; gelatin emulsion on glass

Description A large banquet room contains many men and women posing for photograph as they sit at laid tables. Some men appear to be in uniform.

Pilasters between large windows in right wall. American flag and another flag

right of center in background. Large chandelier hangs left of center. Large

picture containing trees on left wall, framed by curtains.