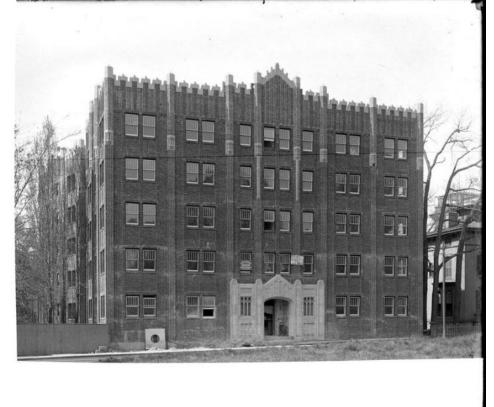

## Hartford, Connecticut

Date probably 1917

Primary Maker William G. Dudley

Medium Photography; gelatin emulsion on glass

Description A five-story brick apartment building appears to have been recently completed. The building has gothic details, including crenallations along the roof line and pointed arches surrounding the entrance. Construction materials are on the ground in front of the building. Above the front entrance of the

building two signs read: "P. N. LEONE / MASON / BUILDER" "HEATING / BARRETT

/ & / WALL". A board fence is at the left; a picket fence is at the right.

Dimensions Plate (height x width): 8 x 10in. (20.3 x 25.4cm)