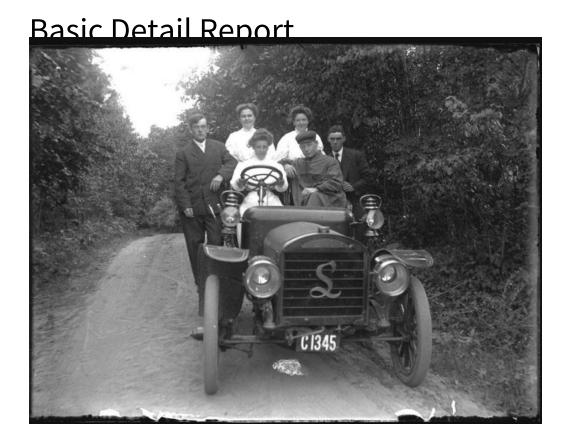

Title Three Couples in and around an Automobile

Date 1916-1927

Primary Maker William G. Dudley

Medium Photography; gelatin emulsion on glass

Description Couples pose grouped inside and alongside an open automobile on a dirt road. A woman sits in the driver's seat and holds the steering wheel. A man sits next to her. Two women sit in the back seat, and a man stands alongside them. A large cursive "L," which perhaps stands for LaSalle, is visible on the radiator, and the car's license plate, C1345, is visible, attached to the car's front bumper. The men wear suits with neckties, and the women wear long dresses. Dimensions Primary Dimensions (height x width): 5 x 7in. (12.7 x 17.8cm)