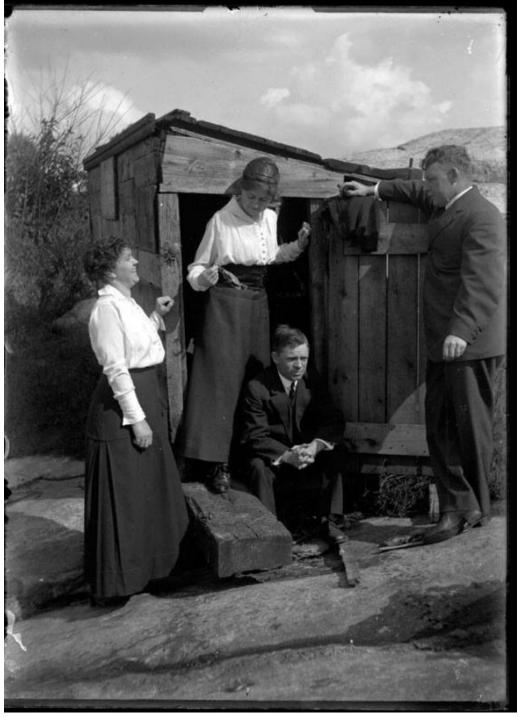

## **Basic Detail Report**

Description Two men and two women are in front of a frame shack. The women are dressed in long-sleeved white blouses with long, dark skirts. The men wear suits with neckties. The door to the building is open, and one of the women stands in front of this opening. She holds a crab in her right hand. The second woman stands to the side, laughing. Another crab is attached to the doorframe of the building. Large rocks are in the backround.