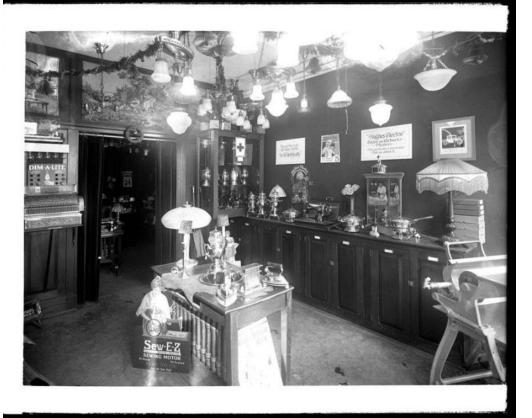

## Title Hughes Electric Store Interior

Date 1916-1927

Primary Maker William G. Dudley

Medium Photography; gelatin emulsion on glass

Description Interior of an electric lighting and appliance store. Lamps, irons, and a tea urn are on a table in the center of the room. Cookware, sewing machines, lamps are in display cabinets; advertisements for electric appliances, including "Shelton Vibrator" hang on the wall. Lamps hang from the ceiling. A sign reads "Dim-a-Lite, 5 changes of light, saves current." A calendar from "A.E. Woodford" is on the far wall and dates to January 24th.