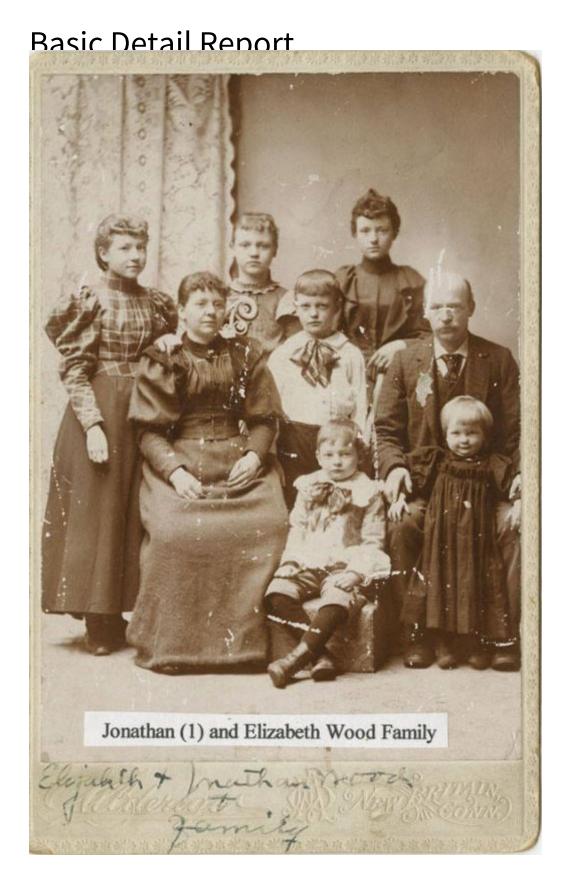

Title Jonathan and Elizabeth Wood Family

Date 1895

Primary Maker William Allderige

## **Basic Detail Report**

Medium Photography; collodion print on paper on cardboard mount

Description Formal studio portrait of a man and woman and their five children.

The man, woman, and youngest boy are seated; the other children are standing.

The man is bald and has a mustache. He wears eyeglasses. Patterned drapery is

in the left background.

Dimensions Primary Dimensions (image height x width): 5 1/2 x 3 7/8in. (14 x 9.8

cm) Sheet (height x width): 5 1/2 x 3 7/8in. (14 x 9.8cm) Mount (height x width): 6