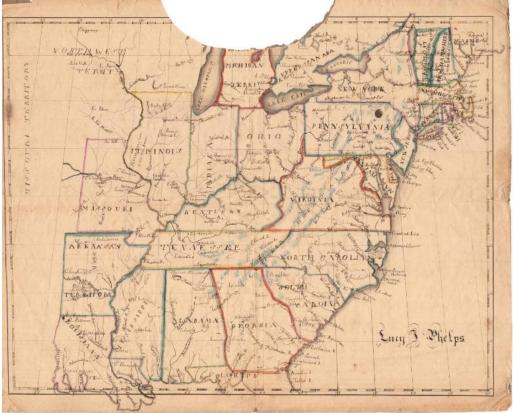

## Title Map of the United States

Date before 1821

Primary Maker Lucy Phelps

Medium Drawing; black ink and watercolor on paper, lined with paper Description Map of the eastern United States, from Louisiana east, with the Missouri Territory and Northwest Territory to the west. Towns are marked with open squares and are labeled. Physical features include elevation, conveyed through hachure marks; rivers; and lakes. Dimensions Primary Dimensions (image height x width): 14 7/8 x 19 1/8in. (37.8 x 48.6cm) Sheet (height x width): 16 3/8 x 20 3/8in. (41.6 x 51.8cm) Mount (height x width): 16 3/8 x 20in. (41.6 x 50.8cm)