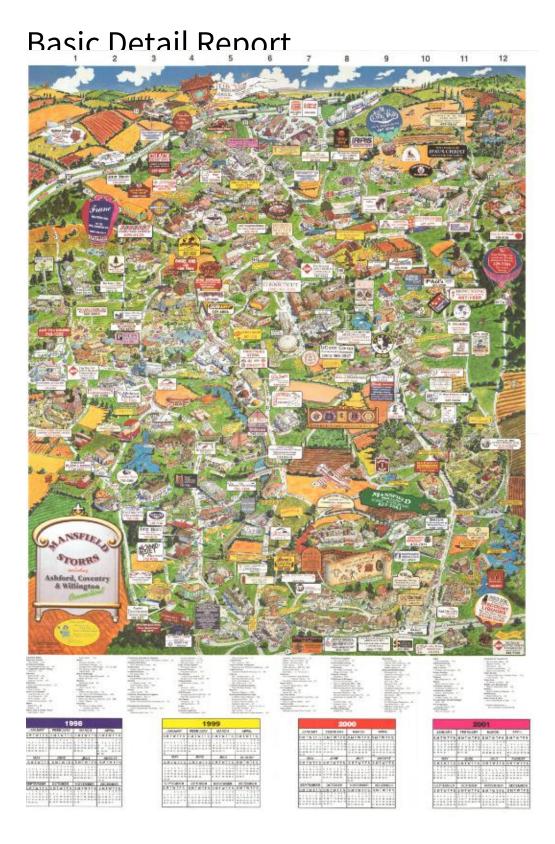

## **Basic Detail Report**

Primary Maker Towne Crier Marketing, Inc..

Medium Offset lithography; colored printer's ink on wove paper Description Bird's-eye view map of Mansfield Storrs, Ashford, Coventry, and Willington, Connecticut, primarily depicting the locations of businesses. The businesses are labeled with a reproduction of their sign. Some residences are depicted, as well as the farm fields that surround the area. At the bottom is a location index, below which are calendars for 1998, 1999, 2000, and 2001. On the back is a street map of Ashford, Coventry, Mansfield and Willington, with inset maps of two areas in Coventry. A third inset map of the surrounding towns is also shown. At the bottom is a street index. At the top is information about The Chamber of Commerce, Inc., seasonal activities in northeastern Connecticut, and short histories of Ashford, Willington, Coventry and Mansfield/Storrs. Dimensions Primary Dimensions (image height x width): 30 1/8 x 25 1/2in. (76.5 x 64.8cm) Sheet (height x width): 39 x 27in. (99.1 x 68.6cm)