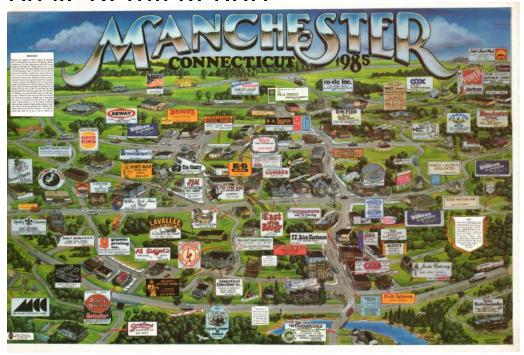

## Title Manchester, Connecticut

Date 1985

Italian descent.

Primary Maker Ranlee Publishing Co. Inc.

Medium Offset lithography; colored ink on wove paper

Description Bird's-eye view of Manchester, Connecticut, from the Tolland

Turnpike to the north, the Pitkin Glass Works to the east, Route 84 to the south,

and Manchester Community College to the west. The businesses in the town are

depicted, with their signs drawn near the buildings. People are shown shopping

and driving in their cars through the town. In the top left corner is a textual

history of Manchester, and in the bottom right is information about the

Manchester chapter of UNICO, a national service organization formed by men of