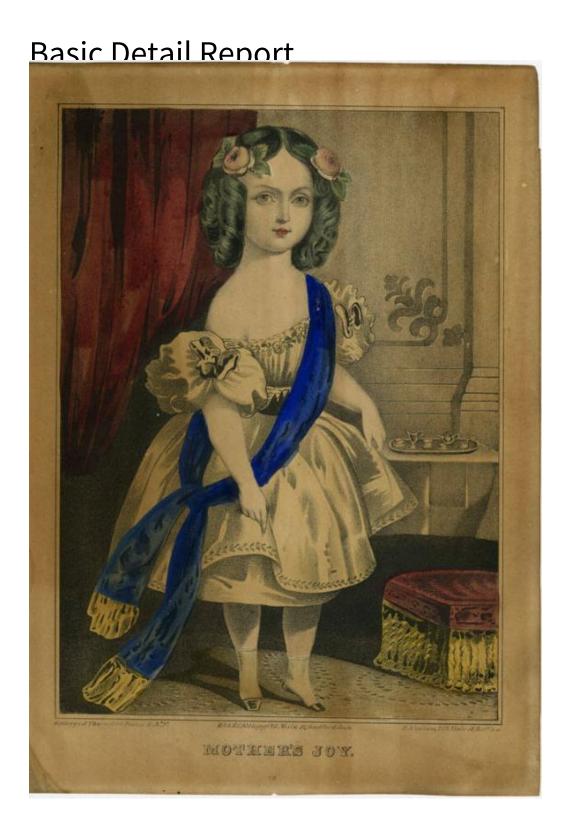

## Title Mother's Joy

Date 1846-1847

Primary Maker E.B. & E.C. Kellogg

Medium Lithography; printer's ink and watercolor on wove paper

## **Basic Detail Report**

Description Full-length portrait of a small girl wearing a dress with puffed sleeves and a fringed sash looped over her left shoulder. She has two roses in her hair. She stands in front of a paneled wall. A toy tea set is on a table at the right. A footstool with fringed upholstery is in front of it. A patterned rug or floorcloth is on the floor. Drapery is in the left background.