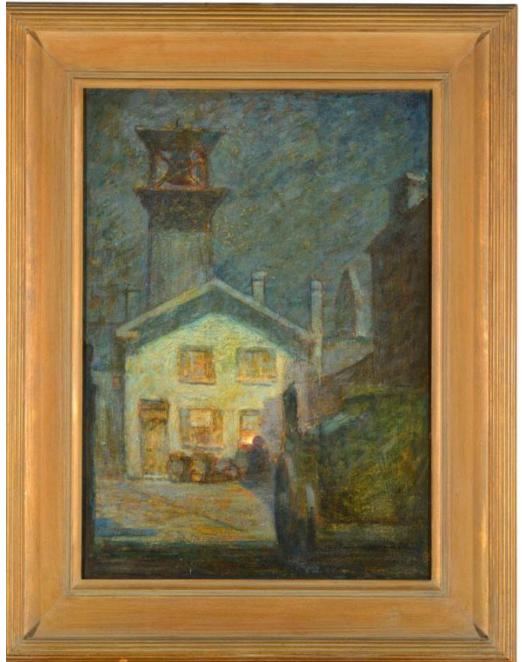

## Title Hartford Bell Tower, Squad A

Date 1908

Primary Maker Louis Orr

Medium Painting; oil on cardboard in gilt wood frame

Description A large bell is supended in a tall wooden tower that is located

behind a two-story building Several barrels are beside the door of the building. It

## **Basic Detail Report**

is night, and there are lights in the windows. Additional buildings and chimneys are at the right and in the background. Part of a fire engine is visible in the right foreground.