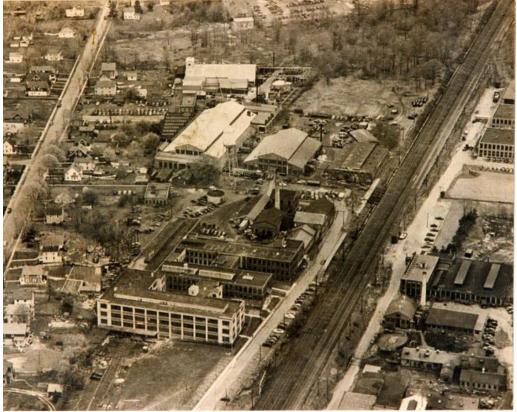

## Title Aerial View of Hartford Industrial Sites

Date after 1964

Primary Maker Unknown

Medium Photography; gelatin silver print on paper

Description Aerial view of industrial, commerical, and residential buildings. The word "HARTFORD" is painted on the roof of one large factory building. Other factory buildings have clerestory windows and water towers. Some buildings have smokestacks. Automobiles are parked in parking lots and along two major streets. Houses line both sides of the street at the left. Trees and an open lot are in the background.