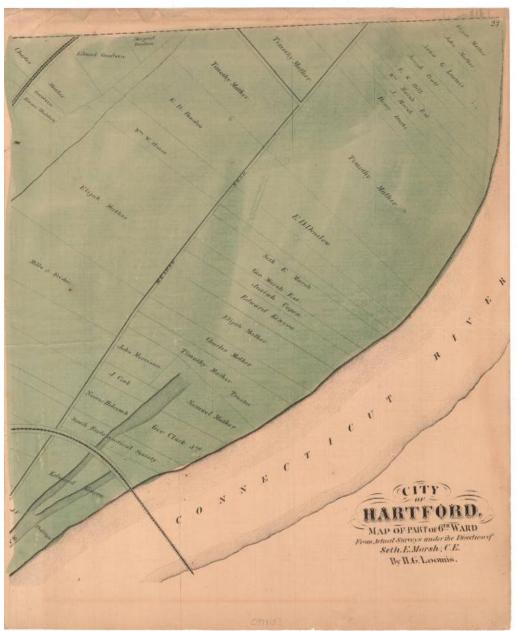

## Title City of Hartford, Map of Part of 6th Ward

Date 1869

Primary Maker Hiram G. Loomis

Medium Lithography; black printer's ink and watercolor on wove paper

Description Map of part of Hartford's Sixth Ward along the Connecticut River,

with Meadow Road running parallel to the river. On either side of the road are

lots of land, labeled with the owner's name. Two railroad lines are visible at the

## **Basic Detail Report**

top and bottom left corners and are unlabeled. On the back of the map is an

incomplete Hartford business directory.

Dimensions Primary Dimensions (image height x width): 15 5/8 x 14 1/4in. (39.7 x

36.2cm) Sheet (height x width): 17 5/8 x 14 5/8in. (44.8 x 37.1cm)