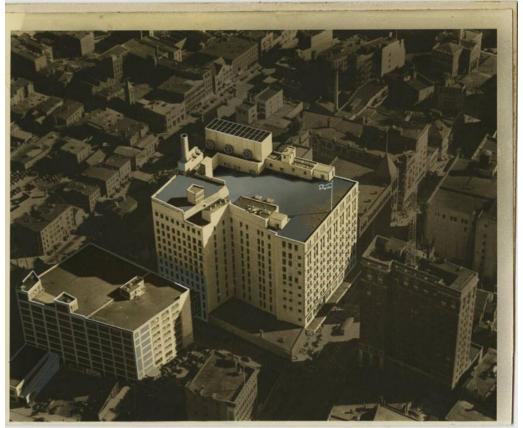

## Title Aerial View of G. Fox & Co.

Date about 1940

Primary Maker Unknown

Medium Photography; gelatin silver print with hand coloring on paper on a cardboard mount

Description Aerial view of downtown Hartford, focusing on a multi-story department store. A flag on the roof reads "G. Fox and Co."; a radio tower is on the roof of a building opposite the department store. The Cheney Building and the Old State House are visible in the background.