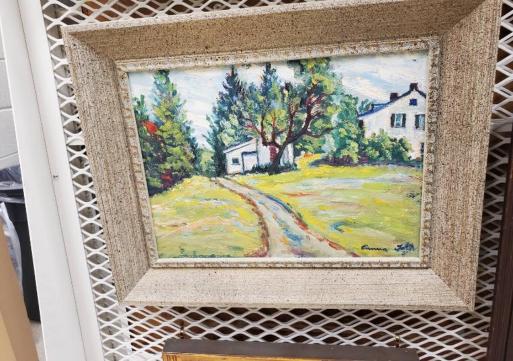

## **Title Brown-Robertson Estate**

Medium Painting; probably oil on canvas in a wooden frame Description Modern painting showing a white house with two chimneys to the extreme rights of the canvas, with a white outbuilding to the rear of it. There is a path which leads from the bottom of the canvas behind the outbuilding and disappears into the treed and wooded area. To the very left can be seen a red structures obscured by trees, which is possibly the barn. There are various shrubs around the house and trees scattered in the front of and behind the outbuilding. The painting is in a modern painted wooden frame, which has been speckled with brown paint.

Dimensions Primary Dimensions (height x width): 12 1/4  $\times$  16 1/2in. (31.1  $\times$  41.9 cm)