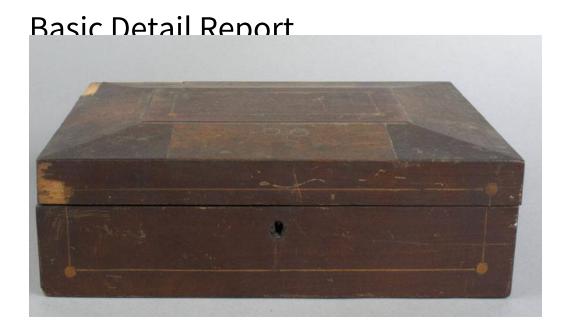

## **Title Tool Box with Tools**

Medium Wood, steel

Description Wooden tool box with tools. Two-hinged wooden box, used at the Colt factory in Hartford. Hole at the center front for lock which no longer works. Inside lid is lined in blue and white floral designed paper, while bottom of box is lined in light-blue paper. At center of inner lid is a rectangular mirror. Ten semi-rusted steel tools in box and one small leather container with a brass and ivory magnifying device inside; engraved across one of the steel tools, "W.G.W.". (a) box (b-k) tools (l-m) leather case & magnifying device