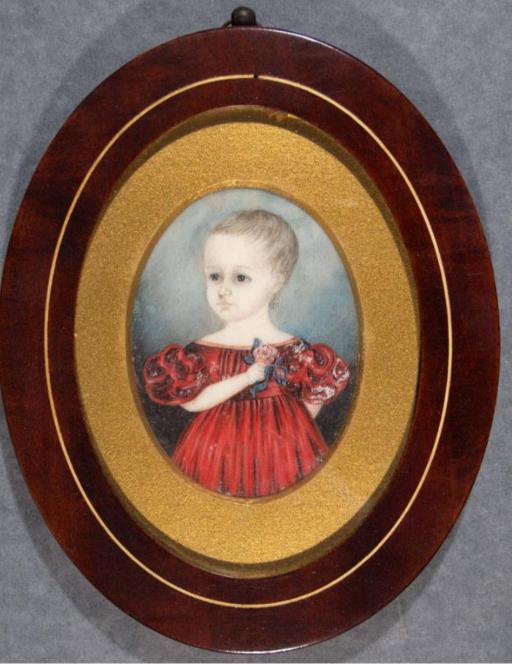

## **Title Frances Rogers**

Date probably 1830

Primary Maker Frances Rogers

Medium Miniature; watercolor on ivory in wooden frame

Description Portrait of a young girl, facing left, with dark brown eyes and brown

hair. She is wearing a high waited red dress with short, puffed sleeves and a

## **Basic Detail Report**

pleated bodice. She is holding a flower in her right hand and her left hand is

behind her back. The miniature is in a wooden frame with a gold, painted stripe,

and gold painted mat.