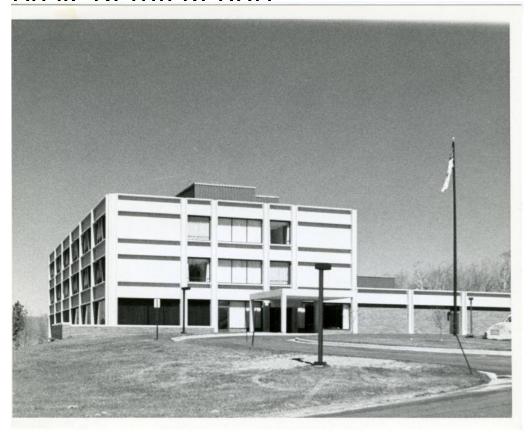

## **Title Johnson Memorial Hospital**

Date 1970-1977

Primary Maker Unknown

Medium Photography; gelatin silver prints on paper, color photography on paper

Description A three-story hospital bulding with emergency room entrance.

Included are views of construction and of the completed building. Pictured are:

flag, driveway, crane, brick wall, bushes, patient in wheelchair, vans, signs, fire hydrant, snow, stairwell.

Dimensions Primary Dimensions (image height x width):  $7\ 1/2\ x\ 9\ 1/2$  in. (19.1 x 24.1cm) and smaller Sheet (height x width):  $8\ x\ 10$  in. (20.3 x 25.4cm) and smaller