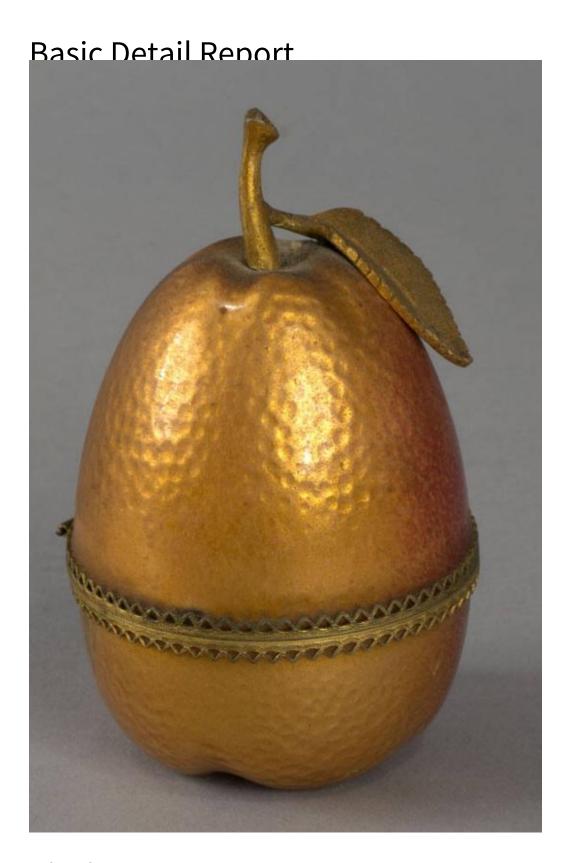

## **Basic Detail Report**

Description Pear-shaped enamel cigarette lighter. Pear-shaped enamel holder

(a) is orange and red with a brass stem and leaf connected at top; a flower

design is at bottom. Center of pear opens vertically; opening is encircled with

brass, with one hindge at back. Inner portion is hallow, and securly holds lighter;

engraved on brass, "EVANS". Removable brass lighter (b) has handle, which,

when pressed down, caused lighter to ignite flame. Underside of lighter has two

screws, intended to allow owner to refill the fuel. Engraved across bottom,

"MADE IN U.S.A. / PAT. 2,723,547".

Dimensions Primary Dimensions (height x diameter):  $4\,1/4\,x\,2\,1/8$  in. ( $10.8\,x\,5.4$  cm) Primary Dimensions (height x diameter of lighter):  $1\,3/4\,x\,1\,1/2$  in. ( $4.5\,x\,3.8$  cm)