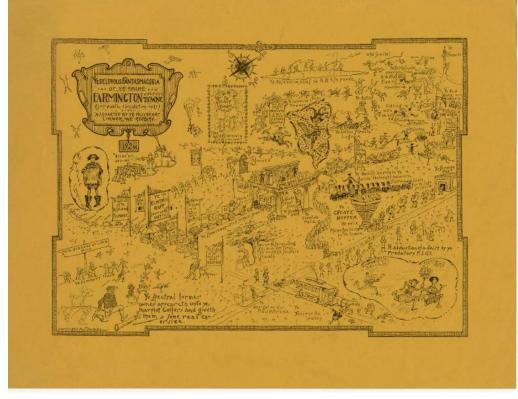

## Title Ye Delirious Fantasmagoria of Ye Faire Farmington Towne

Date 1926

Primary Maker John Williams Robbins

Medium Lithography; black printer's ink on wove paper

Description Map of the town of Farmington, Connecticut, depicting various aspects of student life in the town, including natural landmarks such as trees, ponds, and the Farmington River (Ye Placid Streme); the businesses lining the streets (Ye Gundy, Ye Elm Tree Out, i.e. Inn); and the people of the town engaged in various activities.