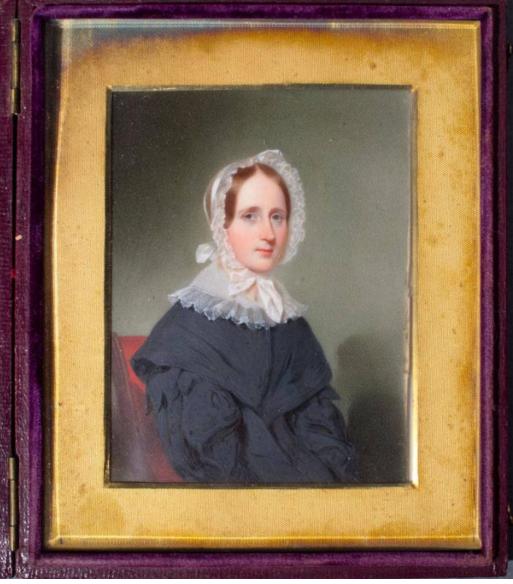

## Title Sarah Howard Colt Collins

Date late 1830s

Primary Maker Unknown

Medium Miniature; watercolor on ivory in leather-covered wooden case

Description Half-length portrait of a woman with light brown hair and blue eyes.

She is wearing a sheer lace cap, lace pelerine, and a black dress with a black self-

fabric collar and gigot sleeves. The miniature is in a brown case with purple silk

pad and yellow silk mat.