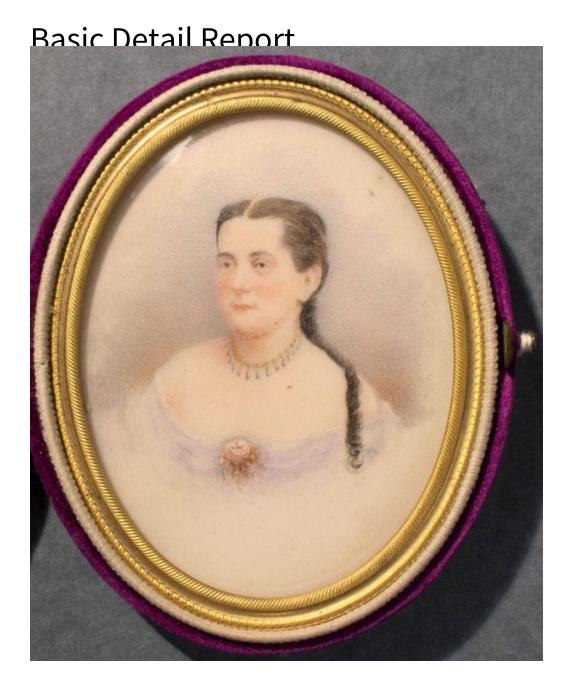

Title Jane Elizabeth Bull Gilman

Date probably 1869

Primary Maker Jane Elizabeth Bull

Medium Miniature; watercolor on glass or ceramic in case under glass

Description Bust-length miniature portrait of a woman with brown eyes, and

dark brown hair with a center part and ringlet curls. She is wearing a gold

 $necklace\ with\ pearl\ drops\ and\ an\ off\ the\ shoulder\ bodice\ with\ a\ floral\ corsage\ at$ 

## **Basic Detail Report**

center front. The miniature is under glass, in an oval case covered in purple

velvet

Dimensions Primary Dimensions (image height x width ): 3 9/16 x 2 11/16in. (9.1

x 6.9cm) Other (height x width x dept of case): 47/16 x 3 11/16 x 11/16in. (11.2 x

9.4 x 1.8cm)