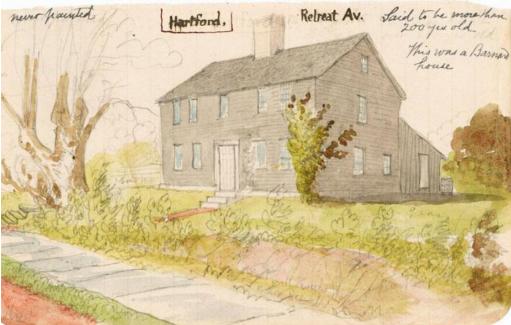

## Title Barnard House, Retreat Avenue, Hartford

Date before 1882

Primary Maker Edwin Whitefield

Medium Drawing; pencil and watercolored on lined notebook paper Description A clapboard, center chimney house one room deep has an added leanto at the back. There are three steps leading to the front door. There are five windows across the front. The house is surrounded by a grassy lawn and there is a large bush on the right front corner of the house, and a large tree in front of the house by the sidewalk. A dirt street is in the left foreground. Dimensions Primary Dimensions (image height x width): 4 1/8 x 6 5/8in. (10.5 x

16.8cm) Sheet (height x width): 4 1/8 x 6 5/8in. (10.5 x 16.8cm)