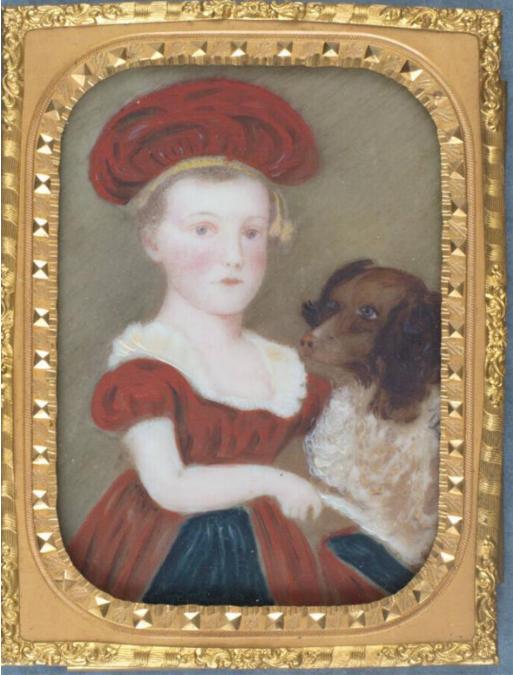

## Title Frances Elizabeth Waldo

Date probably 1845-1850

Primary Maker Frances Elizabeth Waldo

Medium Miniature; oil on milk glass clamped onto metal frame

Description Miniature portrait of a young girl with a red barret, red high waisted

dress with short puffed sleeves and lace edging, ruffled collar, and black

## **Basic Detail Report**

underskirt. The girl is sitting to the left of a brown and white dog. The miniature

is in a rectangular metal frame

Dimensions Primary Dimensions (image height x width): 3 9/16 x 2 9/16in. (9.1 x