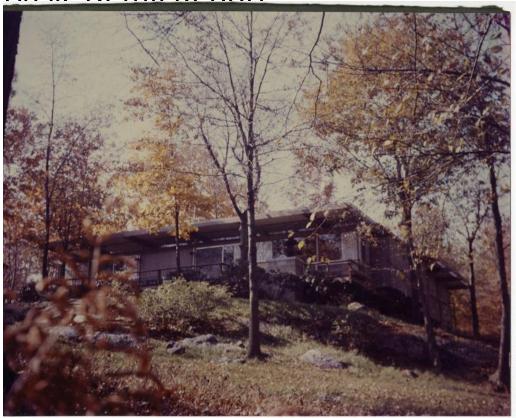

**Basic Detail Report** 

Title Schaffer House, Greenwich, Connecticut

Date after 1956

Primary Maker Unknown

Medium Photography; gelatin silver prints on paper

Description Photographs of a modern one-story house including the kitchen, living room, dining room, hallway, bedroom, lounge. Additional photographs show the outside of the house, including the front, rear, and side facades.

## **Basic Detail Report**

room table and chairs, and a ceiling lamp are visible in photographs of the dining room. A potted plant, framed picture, large windows, and a ceiling lamp are included in photographs of the hall. Outdoor photographs show the driveway, carport, steps, picnic table, door, ladder, bushes, trees, snow, leaves, utility lines, rain puddles, sign. A child appears in one photograph.