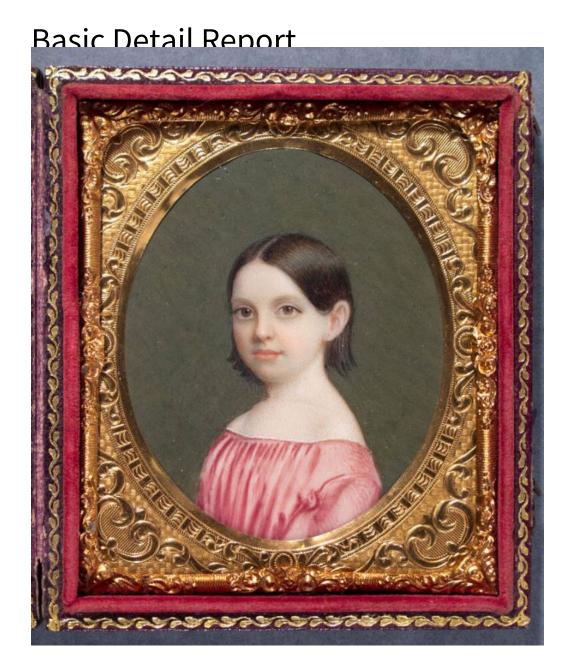

## **Basic Detail Report**

Description Portrait of a young girl with short brown hair and brown eyes. She is wearing a pink off-the-shoulder dress. The miniature is in a dark brown leather-covered wooden case with gilt decoration. Both sides of the case have the "Birds and the Fountain" design.