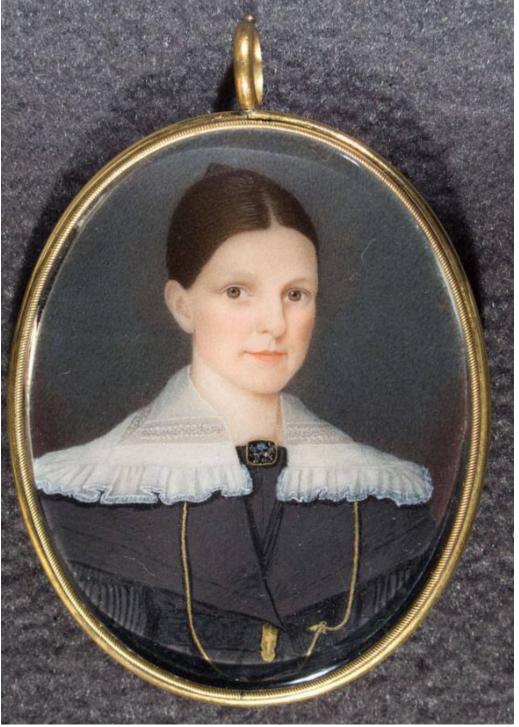

## Title Frances Elizabeth Eldridge Waldo

Date probably 1825

Primary Maker Charles William Eldridge

Medium Miniature; watercolor on ivory in metal frame

## **Basic Detail Report**

Description Bust-length portrait of a woman with brown eyes and brown hair with a center part and bun. The woman is wearing a high-waisted black dress with a caplet, pleated sleeves, pleated bodice, and a large white collar with a brooch at the center of the neckline. She is also wearing a black belt with gold buckle and a gold watch chain. The back of the metal frame has an opening under glass with a locket of braided brown hair.