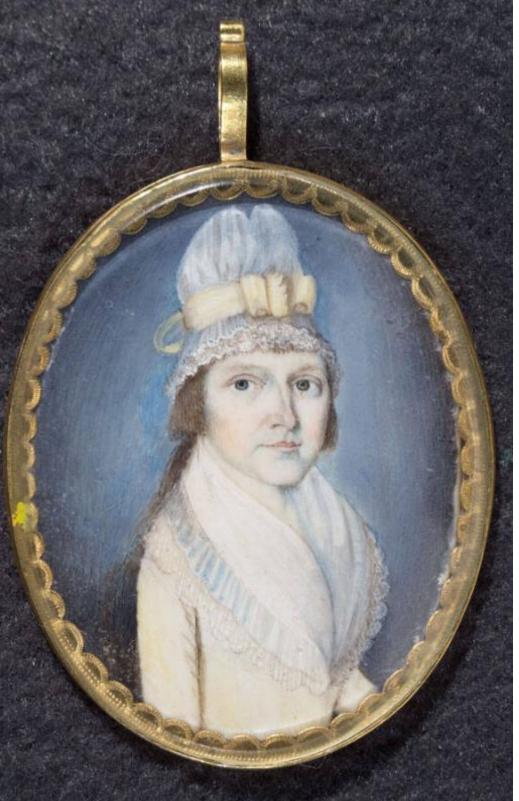

## Title Eliza Avery Eldridge

Date probably 1794

Primary Maker William Verstille

## **Basic Detail Report**

Medium Miniature; watercolor on ivory under glass in metal frame

Description Half-length miniature portrait of a woman with brown hair and brown eyes. She is wearing a white cap with a yellow bow, a white handkerchief with lace edging and a white dress. The metal frame is scalloped on the front and the back of the frame has an opening with a locket of braided hair under the glass. In the center of the braid there is a piece of ivory with two palm leaves, the initials "EE" in script and a bird underneath engraved on it. The frame has a suspension loop at the top. Dimensions Primary Dimensions (image height x width ): 2 x 1 9/16in. (5.1 x 4cm)