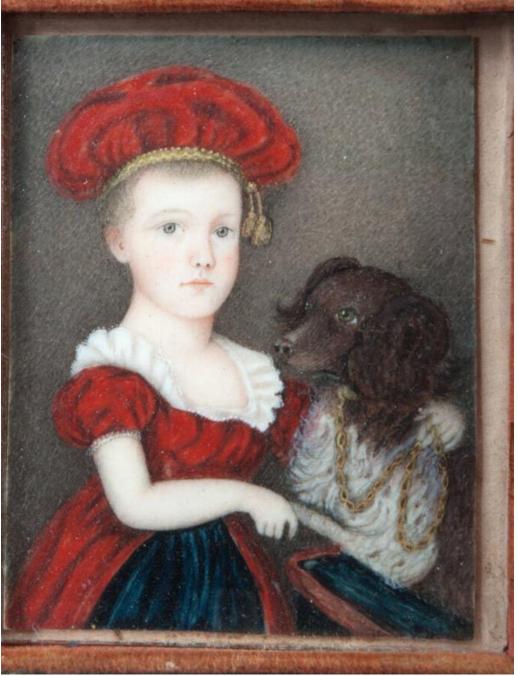

## **Title Frances Elizabeth Waldo**

Date late 1830s

Primary Maker Frances Elizabeth Waldo

Medium Miniature; watercolor on ivory in leather-covered wooden case

Description Portrait of a young girl with a red barret, red high-waisted dress with

short puffed sleeves and lace edging, ruffled collar, and black underskirt. The

## **Basic Detail Report**

girl is sitting to the left of a brown and white dog. The miniature is in a brown

leather-covered wooden case.

Dimensions Primary Dimensions (image height x width): 29/16 x 2in. (6.5 x 5.1