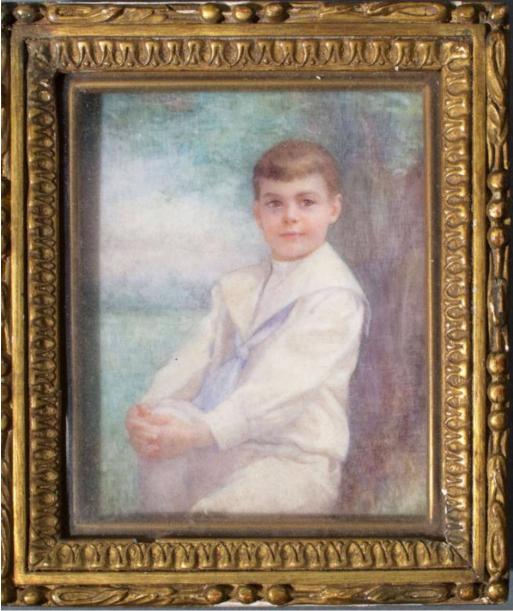

## Title John Howard Bidwell

Date about 1910

Primary Maker Alice Tillinghast

Medium Miniature; watercolor on ivory in a painted wooden frame under glass Description Miniature portrait of a young boy with brown hair and brown eyes.

He is wearing a white shirt with a wide sailor collar, light blue sailor's tie,

knickers, and stockings. He is sitting with his hands folded on his knee. There is a

## **Basic Detail Report**

suggestion of background scenery. The miniature is in a wooden frame, painted

with gold paint.

Dimensions Primary Dimensions (image height x width ): 3 9/16 x 3in. (9.1 x 7.6

cm) Frame (height x width x depth ): 4 9/16 x 4 x 7/8in. (11.6 x 10.2 x 2.2cm)