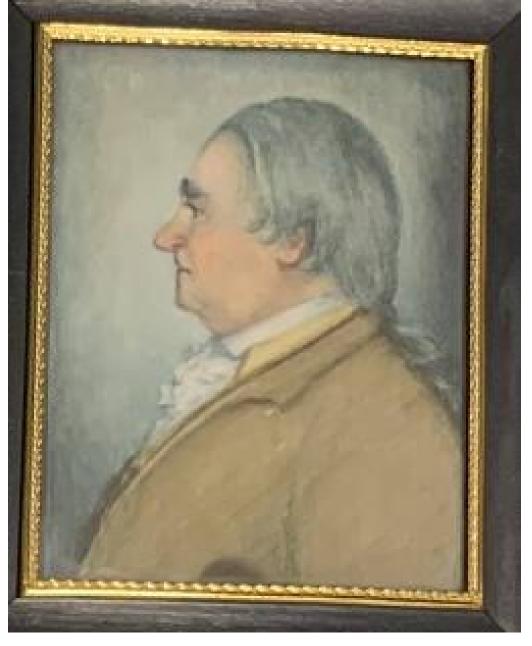

## Title Captain Robert Welles IV

Date 1900-1905

Primary Maker Captain Robert Wells IV

Medium Miniature; watercolor on ivory in wood and metal frame

Description Bust length miniature portrait, profile of a man facing left. He has

long grey hair pulled back into a ponytail, thick eyebrows and a rosy

complexion. He wears a white jabot, a tan buff vest, and a light brown coat. The

## **Basic Detail Report**

miniature is set in a square black wooden frame with a gold metal border

around the portrait. The backing of the frame is a black paper board nailed to

wooden edges with a metal wire stretched across center and attached to

suspension loops on sides.

Dimensions Primary Dimensions (height x width of image): 3 3/8 x 2 5/8in. (8.6 x

6.7cm) Frame (height x width ): 7 1/4 x 6in. (18.4 x 15.2cm)