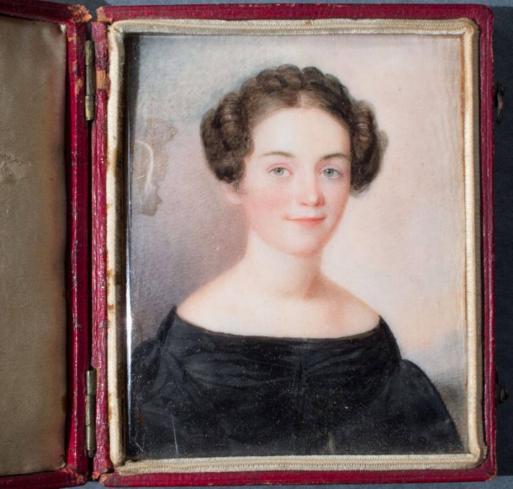

## Title Eunice Bulkeley Ward

Date about 1833

Primary Maker Anson Dickinson

Medium Miniature; watercolor on ivory in wood and leather case.

Description Bust-length portrait of a young woman with blue eyes and brown

hair. She is wearing a black off-the-shoulder dress, gathered at the waist and

with gigot sleeves. The miniature is in a square wooden case, with red leather

covering and white satin lining.