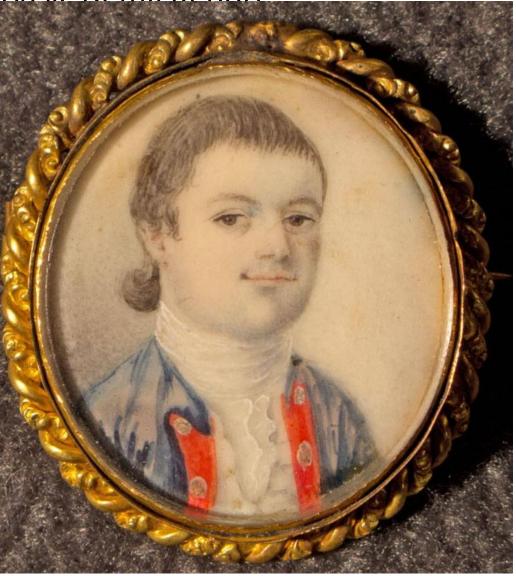

## **Title Samuel Smedley**

Date 1775-1783

Primary Maker Samuel Smedley

Medium Miniature; watercolor on ivory under glass in metal frame in the form of

a brooch

Description Bust-length miniature of a young man with dark hair pulled back in

a queue. He is wearing a blue jacket that appears to be a military uniform, with

red reverses decorated with buttons. He also wears a white waistcoat and jabot.

## **Basic Detail Report**

The circular brooch has a metal border in the form of rope and has a pin and

clasp on the back.

Dimensions Primary Dimensions (image height x width): 1 x 1 5/16in. (2.5 x 3.3

cm) Frame (height x width x depth of brooch ): 1 1/8 x 1 1/8 x 1/8in. (2.9 x 2.9 x 0.4